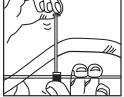

## Kiwi-Lok® Trellis Clip

The Fastex® Kiwi-Lok® Trellis Clip is a quick and easy answer to securing secondary growth to trellis wires. Suited to 10 and 12 gauge wire, the Kiwi-Lok® is easy to apply but hard to budge. Ideal for a variety of vines, climbers, Kiwifruit and young trees.

## **Features and Benefits:**

- Suits: 2.0mm 2.6mm wire. Length: 60mm.
- Firm hold. Holds firmly to the trellis wire in strong winds.
- Easy to apply. Quick and easy to secure secondary growth to trellis wires.
- Re-usable. Easy to remove and reposition.
- Made from UV stabilised plastic. Durable construction for Australian conditions.