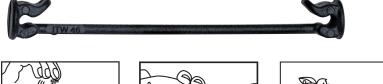

## Kiwi-Lok® Trellis Clip

The Fastex® Kiwi-Lok® Trellis Clip is a quick and easy answer to securing secondary growth to trellis wires. Suited to 10 and 12 gauge wire, the Kiwi-Lok® is easy to apply but hard to budge. Ideal for a variety of vines, climbers, Kiwifruit and young trees.

## **Features and Benefits:**

- Suits: 2.0mm 2.6mm wire. Length: 60mm.
- Firm hold. Holds firmly to the trellis wire in strong winds.
- Easy to apply. Quick and easy to secure secondary growth to trellis wires.
- Re-usable. Easy to remove and reposition.
- Made from UV stabilised plastic. Durable construction for Australian conditions.