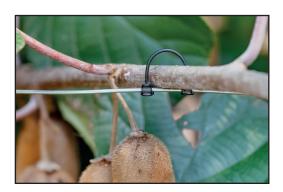

## Kiwi-Lok® Trellis Clip

The Fastex® Kiwi-Lok® Trellis Clip is a quick and easy answer to securing secondary growth to trellis wires. Suited to 10 and 12 gauge wire, the Kiwi-Lok® is easy to apply but hard to budge. Ideal for a variety of vines, climbers, Kiwifruit and young trees.

## **Features and Benefits:**

- Suits: 2.0mm 2.6mm wire. Length: 60mm.
- Firm hold. Holds firmly to the trellis wire in strong winds.
- Easy to apply. Quick and easy to secure secondary growth to trellis wires.
- Re-usable. Easy to remove and reposition.
- Made from UV stabilised plastic. Durable construction for Australian conditions.

| Kiwi-Lok® Trellis Clip |          |        |              |        |         |
|------------------------|----------|--------|--------------|--------|---------|
| PART NO.               | ART NO.  | COLOUR | WIRE SIZE MM | LENGTH | CTN QTY |
| 967813701              | 126-0031 | Black  | 2.0 - 2.6    | 60mm   | 20,000  |
| 967813702              | 126-0036 | Black  | 2.0 - 2.6    | 90mm   | 14,000  |