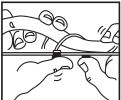

## Kiwi-Lok® Trellis Clip

The Fastex® Kiwi-Lok® Trellis Clip is a quick and easy answer to securing secondary growth to trellis wires. Suited to 10 and 12 gauge wire, the Kiwi-Lok® is easy to apply but hard to budge. Ideal for a variety of vines, climbers, Kiwifruit and young trees.

## **Features and Benefits:**

- Suits: 2.0mm 2.6mm wire. Length: 60mm.
- Firm hold. Holds firmly to the trellis wire in strong winds.
- Easy to apply. Quick and easy to secure secondary growth to trellis wires.
- Re-usable. Easy to remove and reposition.
- Made from UV stabilised plastic. Durable construction for Australian conditions.