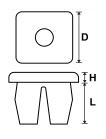

| PART ID   | ARTICLE<br>NUMBER | COLOUR  | HOLE<br>SIZE MM | SCREW<br>SIZE | APPROX<br>GRIP<br>RANGE | D    | Н   | L    | CARTON<br>QTY |
|-----------|-------------------|---------|-----------------|---------------|-------------------------|------|-----|------|---------------|
| 967800401 | 046-0001          | Natural | 9.4 - 9.6       | 10.0          | 0.8 - 2.7               | 17.0 | 1.9 | 6.8  | 3000          |
| 967800501 | 046-0002          | Natural | 9.4 - 9.6       | 14.0          | 0.8 - 2.7               | 17.3 | 1.9 | 6.8  | 8000          |
| 967800601 | 046-0007          | Natural | 6.7 - 7.1       | 8.0           | 0.8 - 3.9               | 9.5  | 0.8 | 8.1  | 5000          |
| 967800901 | 046-0010          | Natural | 6.9 - 7.3       | 8 or 10       | 0.8 - 3.9               | 10.4 | 0.8 | 8.1  | 4000          |
| 967801001 | 046-0012          | Natural | 6.9 - 7.3       | 8 or 10       | 0.8 - 3.9               | 12.7 | 3.3 | 8.1  | 4000          |
| 967801101 | 046-0013          | Natural | 8.3 - 8.7       | 14.0          | 0.8 - 3.9               | 14.2 | 1.6 | 8.1  | 10000         |
| 967801201 | 046-0026          | Natural | 9.0 - 9.2       | M5            | 0.8 - 2.0               | 14.1 | 2.0 | 6.8  | 10000         |
| 967801301 | 046-0030          | Natural | 8.5 - 8.7       | M5            | 0.9 - 1.5               | 12.0 | 2.0 | 8.0  | 4000          |
| 967801401 | 056-0004          | Natural | 6.8 - 7.1       | 8G            | 0.3 - 1.1               | 9.5  | 0.7 | 15.0 | 6000          |